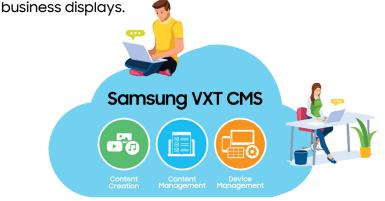

# What is Samsung VXT CMS?

Samsung VXT CMS is a cloud-based solution for digital signage that brings together flexible and efficient operation, faster setup, and system recovery. With highly intuitive content creation and management capabilities, businesses can unlock the powerful potential of their

#### Q: What are the solution's capabilities?

A: Key components of VXT CMS include content creation, content management, and device management.